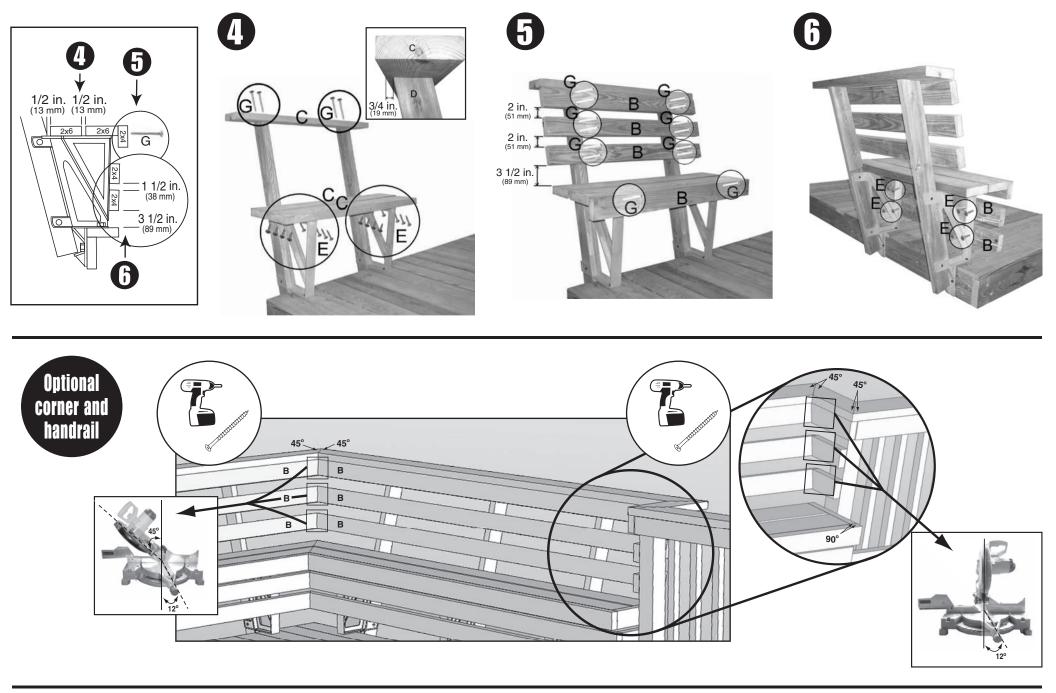

SAFETY PRECAUTIONS: Be sure to follow the manufacturer's instructions for installation. Consult local building codes for additional requirements or restrictions before installation. If the installer is not the user, the installer must instruct the user on all safety precautions. Space Bench Brackets no more than 24 in. (60 cm) apart and 12 in. (30 cm) from the ends of the bench. Before installation, be certain the decking is in good condition and thick enough to conceal the entire length of screws and bolts. The Bench should be used as a seat. Do not use for standing or walking. Never sit on the top rail of the Bench. Check all fasteners annually and retighten or replace if necessary.