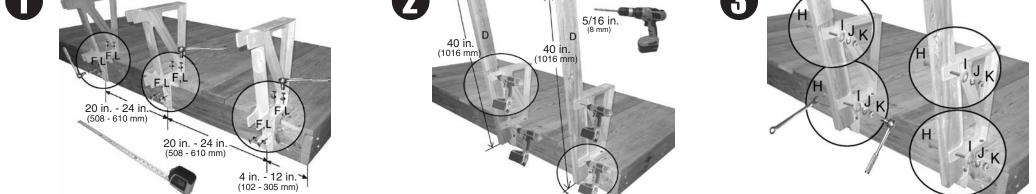

SAFETY PRECAUTIONS: Be sure to follow the manufacturer's instructions for installation. Consult local building codes for additional requirements or restrictions before installation. If the installer is not the user, the installer must instruct the user on all safety precautions. Space Bench Brackets no more than 24 in. (60 cm) apart and 12 in. (30 cm) from the ends of the bench. Before installation, be certain the decking is in good condition and thick enough to conceal the entire length of screws and bolts. The Bench should be used as a seat. Do not use for standing or walking. Never sit on the top rail of the Bench. Check all fasteners annually and retighten or replace if necessary.